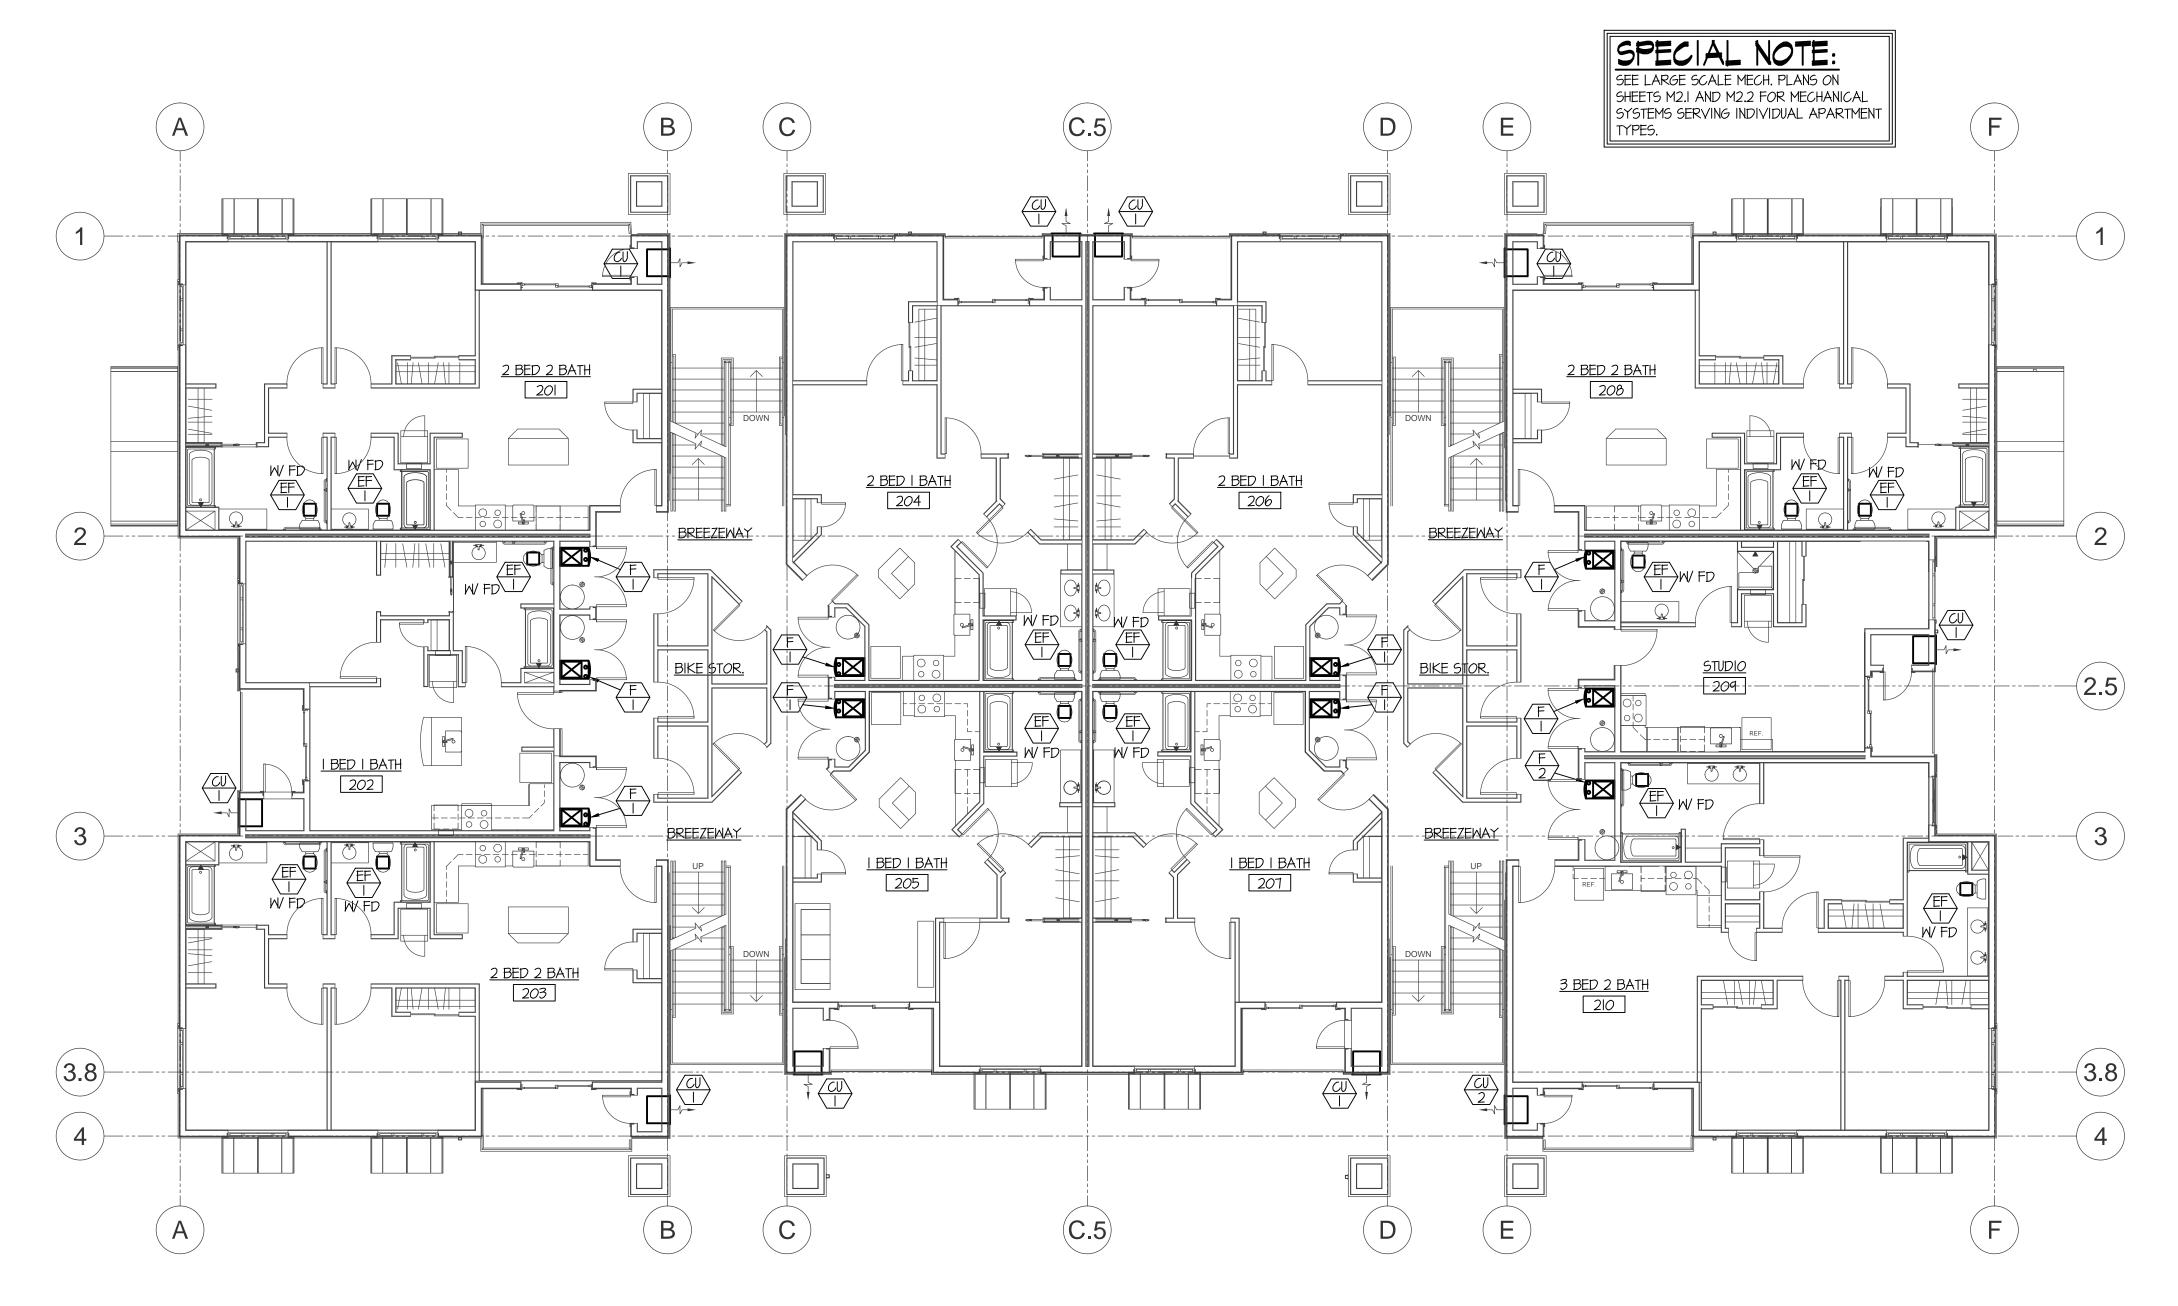

LEVEL 2 MECHANICAL FLOOR PLAN

SCALE: 1/8" = 1'-0"

1248 s 500 w mapleton ut, 84664 801.209.6814 www.urbandg.com

The drawings, specifications, designs, and images represented herein are considered by law the architect's instruments of service and are the property of Urban Design Group, Inc. They are available for limited review and evaluation by clients, consultants, contractors, government agencies, vendors, and office personnel only in accordance with this notice. They are intended for use only for the project specified and are to be used for no other purpose or project including additions to or modification of the completed project. No part thereof may be copied, reproduced, photographed, modified, published, uploaded, transmitted, disclosed, sold, distributed to others in any way including in digital form, or otherwise used without the prior written consent of Urban Design Group, Inc.

## THOMSON FARMS APARTMENTS

355 THOMSON FARMS ROAD REXBURG, ID. 83440

> 2-STORY BUILDING

STILLWATER EQUITY PARTNERS LLC.

sheet ti

OVERALL LEVEL 2 MECHANICAL FLOOR PLAN

COPYRIGHT © 2015 URBAN DESIGN GROUP, Ilc sheet number: